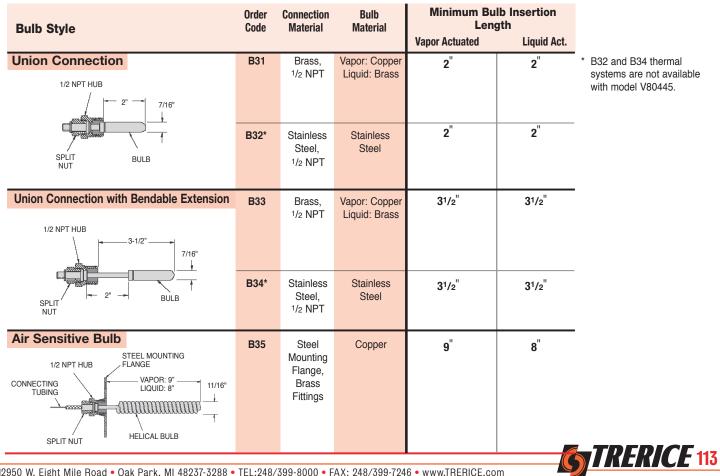

| 9"                   | 11"          | 8"                         |
| Union Connection with Spiral Armour | B15           | Brass,<br>1/2 NPT                                 | Vapor: Copper<br>Liquid: Brass | Copper with<br>Bronze<br>Braid & SS<br>Spiral<br>Armor | 2"                                                                 | 3 3/4"               | 5 5/8"       | 2"                         |
|                                     | B16           | Stainless<br>Steel,<br><sup>1</sup> /2 NPT        | Stainless<br>Steel             | Stainless<br>Steel with<br>SS Spiral<br>Armor          | 2"                                                                 | 3 3/4"               | 5 5/8"       | 2"                         |

## **Direct Mounted** Dial Thermometers



12950 W. Eight Mile Road • Oak Park, MI 48237-3288 • TEL:248/399-8000 • FAX: 248/399-7246 • www.TRERICE.com