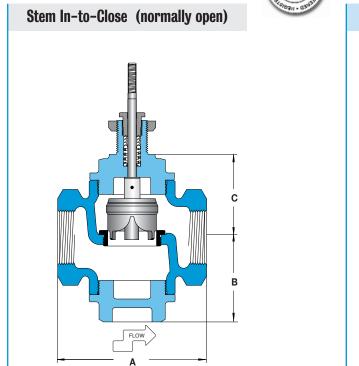

## Valve Body Selection

| In-To-Close (Normally Open) |                          |               |      | Maximum Close-Off Pressure (psid)* |                   |            |          |          |                 |
|-----------------------------|--------------------------|---------------|------|------------------------------------|-------------------|------------|----------|----------|-----------------|
| Valve Body                  | Size                     |               |      | Actuator                           |                   | Dimensions |          |          | Approximate     |
| Number                      | Connection (NPT)         | Nominal Port  | Cv   | 940B                               | 940B w/Positioner | A          | В        | C        | Shipping Wt.    |
| M14                         | 1/2                      | 1/2"          | 4.9  | 515                                | 515               | 5.0 [127]  | 2.8 [71] | 2.8 [71] | 8 lbs [3.6 kg]  |
| M19                         | 3/4                      | 3/4"          | 7.2  | 515                                | 515               | 5.0 [127]  | 2.8 [71] | 2.8 [71] | 8 lbs [3.6 kg]  |
| M26                         | 1                        | 1"            | 10.0 | 301                                | 515               | 5.0 [127]  | 2.8 [71] | 2.8 [71] | 8 lbs [3.6 kg]  |
| M47                         | <b>1</b> <sup>1</sup> /2 | <b>1</b> 1/2" | 24   | 120                                | 304               | 6.1 [155]  | 3.4 [86] | 3.5 [89] | 16 lbs [7.3 kg] |
| M58                         | 2                        | 2"            | 40   | 67                                 | 181               | 6.5 [165]  | 3.8 [97] | 3.8 [97] | 19 lbs [8.6 kg] |