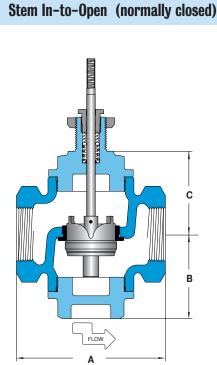

| In-To-Open (Normally Closed) |                          |                           |          | Maximum Close-Off Pressure (psid)* |                   |           |          |             |                 |
|------------------------------|--------------------------|---------------------------|----------|------------------------------------|-------------------|-----------|----------|-------------|-----------------|
| Valve Body                   | Valve Body Size          |                           | Actuator |                                    | Dimensions        |           |          | Approximate |                 |
| Number                       | Connection (NPT)         | Nominal Port              | Cv       | 940B                               | 940B w/Positioner | A         | В        | C           | Shipping Wt.    |
| M15                          | 1/2                      | 1/2"                      | 4.9      | 244                                | 515               | 5.0 [127] | 2.8 [71] | 2.8 [71]    | 8 lbs [3.6 kg]  |
| M22                          | 3/4                      | 3/4"                      | 7.2      | 244                                | 515               | 5.0 [127] | 2.8 [71] | 2.8 [71]    | 8 lbs [3.6 kg]  |
| M30                          | 1                        | 1"                        | 10       | 132                                | 515               | 5.0 [127] | 2.8 [71] | 2.8 [71]    | 8 lbs [3.6 kg]  |
| M52                          | <b>1</b> <sup>1</sup> /2 | <b>1</b> <sup>1</sup> /2" | 24       | 44                                 | 236               | 6.1 [155] | 3.4 [86] | 3.5 [89]    | 16 lbs [7.3 kg] |
| M63                          | 2                        | 2"                        | 40       | 19                                 | 138               | 6.5 [165] | 3.8 [97] | 3.8 [97]    | 19 lbs [8.6 kg] |