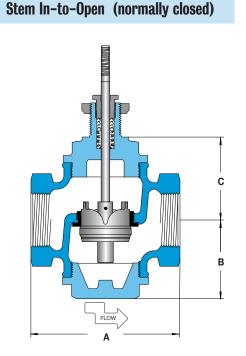

| In-To-Open (Normally Closed) |                          |                           | Maximum Close-Off Pressure (psid)* |      |                   |           |          |             |                 |
|------------------------------|--------------------------|---------------------------|------------------------------------|------|-------------------|-----------|----------|-------------|-----------------|
| Valve Body Size              |                          |                           | Actuator                           |      | Dimensions        |           |          | Approximate |                 |
| Number                       | Connection (NPT          | ) Nominal Port            | Cv                                 | 940B | 940B w/Positioner | A         | В        | C           | Shipping Wt.    |
| J15                          | 1/2                      | 1/2"                      | 4.9                                | 244  | 335               | 4.9 [124] | 2.6 [66] | 2.8 [71]    | 9 lbs [4.1 kg]  |
| J22                          | 3/4                      | 3/4"                      | 7.2                                | 244  | 335               | 4.9 [124] | 2.6 [66] | 2.8 [71]    | 9 lbs [4.1 kg]  |
| J30                          | 1                        | 1"                        | 10.0                               | 132  | 335               | 4.9 [124] | 2.6 [66] | 2.8 [71]    | 9 lbs [4.1 kg]  |
| J41                          | <b>1</b> <sup>1</sup> /4 | <b>1</b> <sup>1</sup> /4" | 22.2                               | 44   | 335               | 5.8 [147] | 3.1[79]  | 3.4 [87]    | 15 lbs [6.8 kg] |
| J52                          | <b>1</b> <sup>1</sup> /2 | <b>1</b> <sup>1</sup> /2" | 24                                 | 44   | 335               | 5.8 [147] | 3.1[79]  | 3.4 [87]    | 15 lbs [6.8 kg] |
| J63                          | 2                        | 2"                        | 40                                 | 19   | 232               | 6.5 [165] | 3.4 [86] | 3.8 [97]    | 19 lbs [8.6 kg] |