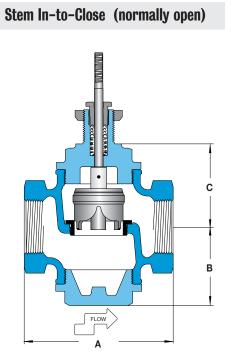

## Valve Body Selection In-To-Close (Normally Open) Maximum Close-Off Pressure (psid)\* Size Actuator Dimensions Approximate Valve Body C Number **Connection (NPT) Nominal Port** C<sub>v</sub> 940B 940B w/Positioner A B Shipping Wt. **J1**4 1/2" 4.9 4.9 [124] 2.6 [66] 2.8 [71] 9 lbs [4.1 kg] 1/2 335 335 3/4 3/4" J19 7.2 335 335 4.9 [124] 2.6 [66] 2.8 [71] 9 lbs [4.1 kg] 1" J26 1 10.0 301 335 9 lbs [4.1 kg] 4.9 [124] 2.6 [66] 2.8 [71] **1**1/4" 22.2 **J**36 **1**<sup>1</sup>/<sub>4</sub> 120 335 5.8 [147] 3.1[79] 3.4 [87] 15 lbs [6.8 kg] J47 **1**<sup>1</sup>/2 **1**<sup>1</sup>/2" 24 120 335 3.4 [87] 15 lbs [6.8 kg] 5.8 [147] 3.1[79] J58 2 2" 40 67 209 6.5 [165] 3.4 [86] 3.8 [97] 19 lbs [8.6 kg]