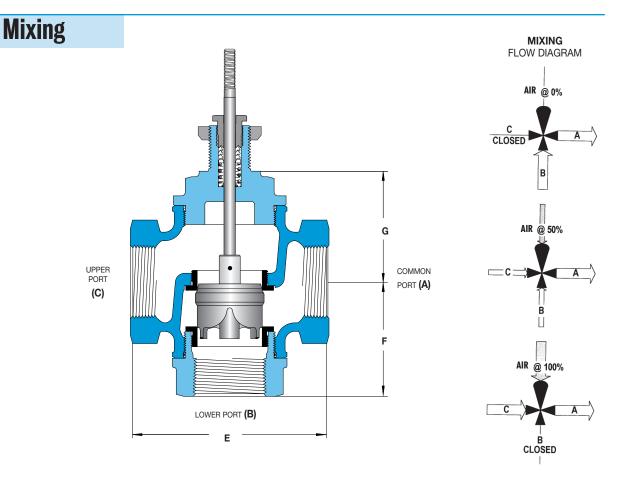

## **Valve Body Selection**

(for 940 Series Heavy Duty Control Valve)

All dimensions are nominal. Dimensions in [ ] are in millimeters.

STAINLESS ST

Trerice 3-Way Valves are not designed for use in steam applications. To properly control the mixing of two flows, inlet pressures at ports B and C should be as equal as possible.

## Valve Selection

| Mixing     |                          |                           |     | Maximum Close-Off Pressure (psid)* |                   |            |          |          |                 |
|------------|--------------------------|---------------------------|-----|------------------------------------|-------------------|------------|----------|----------|-----------------|
| Valve Body | Size                     |                           |     | Actuator                           |                   | Dimensions |          |          | Approximate     |
| Number     | Connection (NPT)         | Nominal Port              | Cv  | 940B                               | 940B w/Positioner | E          | F        | G        | Shipping Wt.    |
| M18        | 1/2                      | 1/2"                      | 6.3 | 105                                | 515               | 5.0 [127]  | 2.8 [71] | 2.8 [71] | 8 lbs [3.6 kg]  |
| M25        | 3/4                      | 3/4"                      | 8.2 | 105                                | 515               | 5.0 [127]  | 2.8 [71] | 2.8 [71] | 8 lbs [3.6 kg]  |
| M34        | 1                        | 1"                        | 10  | 105                                | 515               | 5.0 [127]  | 2.8 [71] | 2.8 [71] | 8 lbs [3.6 kg]  |
| M56        | <b>1</b> <sup>1</sup> /2 | <b>1</b> <sup>1</sup> /2" | 20  | 32                                 | 236               | 6.1 [155]  | 3.4 [86] | 3.5 [89] | 15 lbs [6.8 kg] |
| M67        | 2                        | 2"                        | 40  | 12                                 | 138               | 6.5 [165]  | 3.8 [97] | 3.8 [97] | 19 lbs [8.6 kg] |