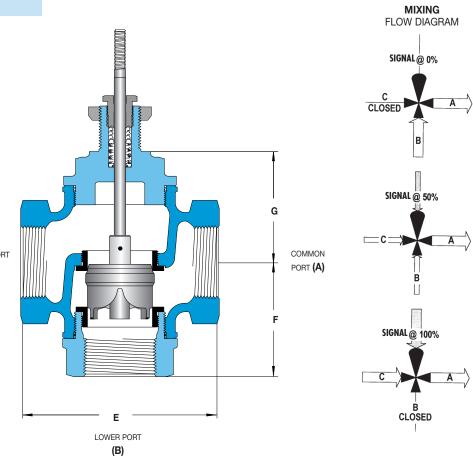

## NLESS S' STAI

All dimensions are nominal. Dimensions in [ ] are in millimeters.

Trerice 3-Way Valves are not designed for use in steam applications.

## **Valve Body Selection**

|                      |                            |                           |     | Maximum Close-Off Pressure (psid) |          |                     |          |            |          |             |                 |
|----------------------|----------------------------|---------------------------|-----|-----------------------------------|----------|---------------------|----------|------------|----------|-------------|-----------------|
| Valve Body<br>Number | Size<br>Connection Nominal |                           |     | Actuator Size<br>25               |          | Actuator Size<br>26 |          | Dimensions |          | Approximate |                 |
| Number               | (NPT)                      | Port                      | Cv  | Class III                         | Class IV | Class III           | Class IV | E          | F        | G           | Shipping Weight |
| M18                  | 1/2                        | 1/2"                      | 6.3 | 238                               | 203      | х                   | х        | 5.0 [127]  | 2.8 [71] | 2.8 [71]    | 8 lbs [3.6 kg]  |
| M25                  | 3/4                        | 3/4"                      | 8.2 | 238                               | 203      | х                   | х        | 5.0 [127]  | 2.8 [71] | 2.8 [71]    | 8 lbs [3.6 kg]  |
| M34                  | 1                          | 1"                        | 10  | 238                               | 203      | 351                 | 315      | 5.0 [127]  | 2.8 [71] | 2.8 [71]    | 8 lbs [3.6 kg]  |
| M56                  | <b>1</b> <sup>1</sup> /2   | <b>1</b> <sup>1</sup> /2" | 20  | 100                               | 76       | 151                 | 127      | 6.1 [155]  | 3.4 [86] | 3.5 [89]    | 15 lbs [6.8 kg] |
| M67                  | 2                          | 2"                        | 40  | 58                                | 39       | 90                  | 71       | 6.5 [165]  | 3.8 [97] | 3.8 [97]    | 19 lbs [8.6 kg] |