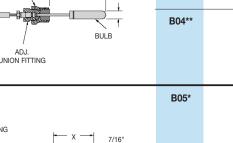

Stainless

Steel

Copper with Bronze Braid

and Stainless Steel Spiral Armor

Stainless Steel with

| Bulb and Capillary Style           | Orde<br>Code |
|------------------------------------|--------------|
| Union Connection                   | B01*         |
|                                    |              |
| 1/2 NPT HUB                        | B10          |
| CONNECTING<br>TUBING / - U - 7/16* |              |
|                                    | B15*         |
|                                    |              |
| SPLIT BULB                         | B16          |
|                                    |              |
| Adjustable Union Connection        | B02*         |
| Adjustable offion connection       |              |
| 1/2 NPT HUB                        |              |
| U 7/16"                            |              |

## **Thermal System Selection**

for L84000 Series Electronic Contact Controller

**Connection Style** 

& Material

Brass

1/2 NPT

Stainless Steel,

1/2 NPT

Brass,

1/2 NPT

Stainless Steel.

1/2 NPT

U = Insertion Length X = Bulb Length

Capillary **Tubing Material** 

Copper with Bronze

Braided Armor