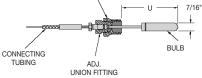

Stainless

Steel

Copper with Bronze Braid

and Stainless Steel Spiral Armor

Stainless Steel with

| Bulb and Capillary Style           | Orde<br>Code |
|------------------------------------|--------------|
| Union Connection                   | B01*         |
|                                    |              |
| 1/2 NPT HUB                        | B10          |
| CONNECTING<br>TUBING / - U - 7/16* |              |
|                                    | B15*         |
|                                    |              |
| SPLIT BULB                         | B16          |
|                                    |              |
| Adjustable Union Connection        | B02*         |
| Adjustable offion connection       |              |
| 1/2 NPT HUB                        |              |
| U 7/16"                            |              |