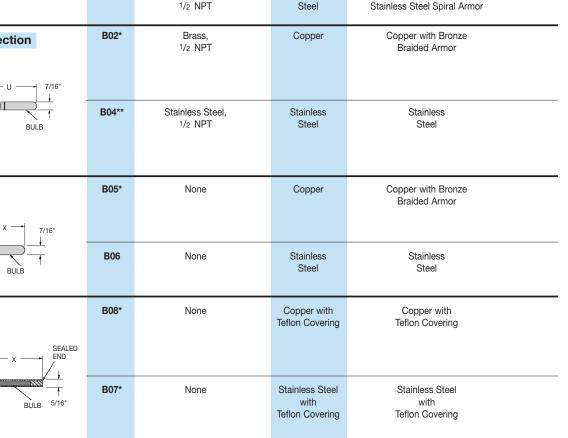

## **Thermal System Selection**

for L84000 Series Electronic Contact Controller

**Connection Style** 

& Material

Brass

1/2 NPT

Stainless Steel,

1/2 NPT

Brass,

1/2 NPT

Stainless Steel.

1/2 NPT

U = Insertion Length X = Bulb Length

Capillary **Tubing Material** 

Copper with Bronze

Braided Armor

Stainless

Steel

Copper with Bronze Braid

and Stainless Steel Spiral Armor

Stainless Steel with

| Bulb and Capillary Style           | Orde<br>Code |
|------------------------------------|--------------|
| Union Connection                   | B01*         |
|                                    |              |
| 1/2 NPT HUB                        | B10          |
| CONNECTING<br>TUBING / - U - 7/16* |              |
|                                    | B15*         |
|                                    |              |
| SPLIT BULB                         | B16          |
|                                    |              |
| Adjustable Union Connection        | B02*         |
| Adjustable offion connection       |              |
| 1/2 NPT HUB                        |              |
| U 7/16"                            |              |

Material

Copper

Stainless

Steel

Copper

Stainless

Steel

\*Not available with Temperature Ranges over 450°F (232°C).